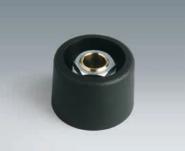

#### **FASTENING**

Tried and tested collet system for rotary potentiometer with round shaft ends conforming to DIN 41591.

#### **YOUR ADVANTAGES**

Knob design for a modern, innovative image for your equipment.

Reliable operation with the tried and tested collet fixture system: convenient assembly of knobs from the front and tight fitting on the axis.