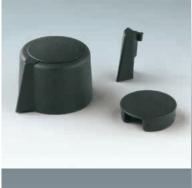

#### THE PRODUCT

Outstanding appearance is a characteristic of the COM-KNOBS.

Aesthetic design and a modern selection of colours in pastel tones give your equipment a high quality appearance.

Different sizes and combinations also provide a wide selection of attractive tuning knobs with the tried and tested collet fixture system.

#### **YOUR ADVANTAGES**

Knob design for a modern, innovative image for your equipment.

Reliable operation with the tried and tested collet fixture system: convenient assembly of knobs from the front and tight fitting on the axis.

Without/with marking element.

For size 40 and larger, the cover is also available with a finger recess for rational handling during adjustment.

For ordering information, drawings and 3D models visit www.okw.com