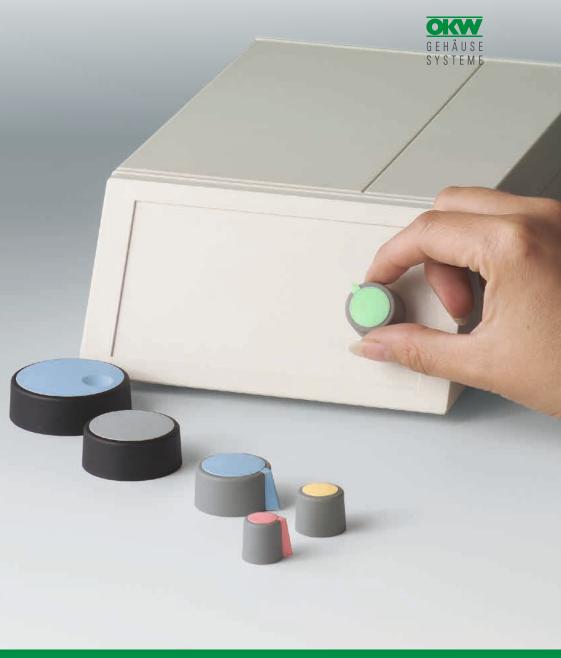

## MODERN APPEARANCE

#### THE PRODUCT

Outstanding appearance is a characteristic of the COM-KNOBS.

Aesthetic design and a modern selection of colours in pastel tones give your equipment a high quality appearance.

Different sizes and combinations also provide a wide selection of attractive tuning knobs with the tried and tested collet fixture system.

#### **YOUR ADVANTAGES**

Knob design for a modern, innovative image for your equipment.

Reliable operation with the tried and tested collet fixture system: convenient assembly of knobs from the front and tight fitting on the axis.

Without/with marking element.

For size 40 and larger, the cover is also available with a finger recess for rational handling during adjustment.

For ordering information, drawings and 3D models visit www.okw.com