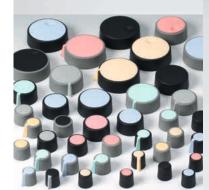

### **MATERIAL / COLOUR**

Knob:

PA 6, volcano

PA 6, nero

Cover / marking element

DIM. IN MM

Ø 16, Ø 20, Ø 23, Ø 31, Ø 40, Ø 50

#### THE PRODUCT

Outstanding appearance is a characteristic of the COM-KNOBS.

Aesthetic design and a modern selection of colours in pastel tones give your equipment a high quality appearance.

Different sizes and combinations also provide a wide selection of attractive tuning knobs with the tried and tested collet fixture system.