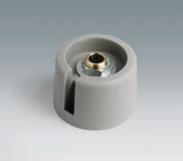

#### **FASTENING**

Tried and tested collet system for rotary potentiometer with round shaft ends conforming to DIN 41591.

#### **YOUR ADVANTAGES**

Knob design for a modern, innovative image for your equipment.

Reliable operation with the tried and tested collet fixture system: convenient assembly of knobs from the front and tight fitting on the axis.